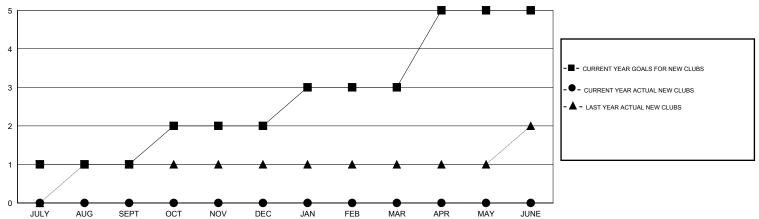

## GOALS AND ACTUAL MEMBERS CUMULATIVE

| <b>=</b> - c | CURRENT YEAR GOALS FOR NEW |
|--------------|----------------------------|
| IEMBE        | RS                         |

- CURRENT YEAR ACTUAL MEMBERS

- ▲ - LAST YEAR ACTUAL MEMBERS

| DROPPED CLUBS: 0 |    |
|------------------|----|
| DROPPED MEMBERS  |    |
| DECEASED         | 2  |
| CLUB CANCELLED   | 0  |
| OTHER            | 58 |
| TOTAL            | 60 |

## LOCATION MALAWI

GMT CA 6-Afi

| Clubs                 |                  |           |                  |                       | Members       |                    |                                     |                    |                  |
|-----------------------|------------------|-----------|------------------|-----------------------|---------------|--------------------|-------------------------------------|--------------------|------------------|
| RESULTS FOR 2016-2017 |                  |           |                  | RESULTS FOR 2016-2017 |               |                    |                                     |                    |                  |
| QUARTER               | NEW CLUB<br>GOAL | NEW CLUBS | DROPPED<br>CLUBS | NET<br>GAIN/LOSS      | QUARTER       | NEW MEMBER<br>GOAL | CHARTER AND<br>NEW MEMBERS<br>ADDED | DROPPED<br>MEMBERS | NET<br>GAIN/LOSS |
| JULY/AUG/SEPT         | 1                | 0         | 0                | 0                     | JULY/AUG/SEPT | 25                 | 33                                  | 60                 | -27              |
| OCT/NOV/DEC           | 1                | 0         | 0                | 0                     | OCT/NOV/DEC   | 25                 | 0                                   | 0                  | 0                |
| JAN/FEB/MAR           | 1                | 0         | 0                | 0                     | JAN/FEB/MAR   | 25                 | 0                                   | 0                  | 0                |
| APR/MAY/JUNE          | 2                | 0         | 0                | 0                     | APR/MAY/JUNE  | 50                 | 0                                   | 0                  | 0                |